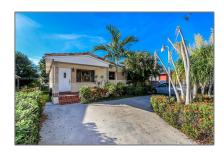

# Residential Lease For Rent

1,605 Sqft - 868 W 34th St # 868, Hialeah, Florida 33012

### Basic Details

Property Type: **Residential Lease** Listing Type: **For Rent** Listing ID: A11539626 \$3,500 Price: Bedrooms: 4 Bathrooms: 2 Square Footage: 1,605 Sqft Year Built: **1962** 

6,761 Sqft