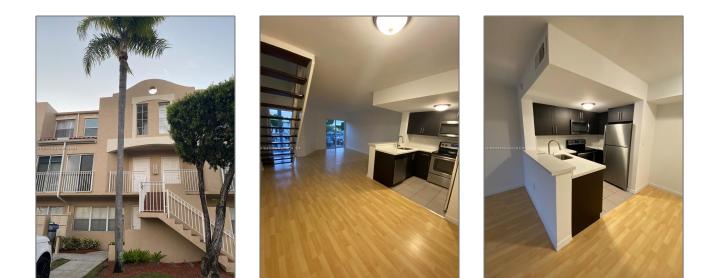

# **Residential Lease For Rent**

676 Sqft - 670 NW 85th Pl **#** 205, Miami, Florida 33126

#### Basic Details

| Property Type:  | <b>Residential Lease</b> |  |
|-----------------|--------------------------|--|
| Listing Type:   | For Rent                 |  |
| Listing ID:     | A11541909                |  |
| Price:          | \$1,950                  |  |
| Bedrooms:       | 1                        |  |
| Bathrooms:      | 1                        |  |
| Square Footage: | 676 Sqft                 |  |
| Year Built:     | 1987                     |  |