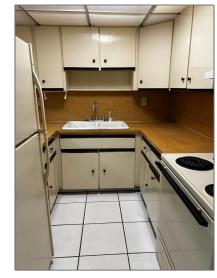

# Residential For Sale

903 Sqft - 1555 W 44th Pl # 316, Hialeah, Florida 33012

### Basic Details

| Property Type:  | Residential |  |
|-----------------|-------------|--|
| Listing Type:   | For Sale    |  |
| Listing ID:     | A11546004   |  |
| Price:          | \$270,000   |  |
| Bedrooms:       | 2           |  |
| Bathrooms:      | 2           |  |
| Square Footage: | 903 Sqft    |  |
| Year Built:     | 1972        |  |