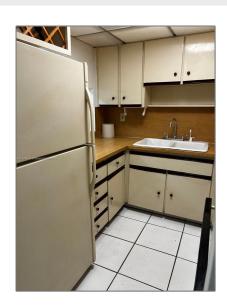

# Residential For Sale

903 Sqft - 1555 W 44th Pl # 316, Hialeah, Florida 33012

### Basic Details

| Property Type:  | Residential |  |
|-----------------|-------------|--|
| Listing Type:   | For Sale    |  |
| Listing ID:     | A11546004   |  |
| Price:          | \$270,000   |  |
| Bedrooms:       | 2           |  |
| Bathrooms:      | 2           |  |
| Square Footage: | 903 Sqft    |  |
| Year Built:     | 1972        |  |