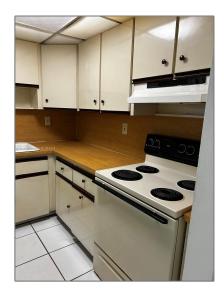

# Residential For Sale

903 Sqft - 1555 W 44th Pl # 316, Hialeah, Florida 33012

### Basic Details

| Property Type:  | Residential |  |
|-----------------|-------------|--|
| Listing Type:   | For Sale    |  |
| Listing ID:     | A11546004   |  |
| Price:          | \$270,000   |  |
| Bedrooms:       | 2           |  |
| Bathrooms:      | 2           |  |
| Square Footage: | 903 Sqft    |  |
| Year Built:     | 1972        |  |