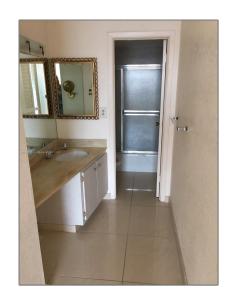

### Basic Details

| Property Type:  | Residential Lease |  |
|-----------------|-------------------|--|
| Listing Type:   | For Rent          |  |
| Listing ID:     | A11545905         |  |
| Price:          | \$2,600           |  |
| Bedrooms:       | 2                 |  |
| Bathrooms:      | 2                 |  |
| Square Footage: | 1,240 Sqft        |  |
| Year Built:     | 1972              |  |