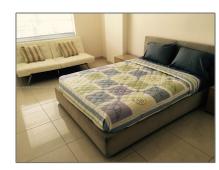

### Basic Details

| Property Type:  | Residential Lease |  |
|-----------------|-------------------|--|
| Listing Type:   | For Rent          |  |
| Listing ID:     | A11545905         |  |
| Price:          | \$2,600           |  |
| Bedrooms:       | 2                 |  |
| Bathrooms:      | 2                 |  |
| Square Footage: | 1,240 Sqft        |  |
| Year Built:     | 1972              |  |

#### Features

| $\sqrt{}$ | Swimming Pool:  | Heated, Community, Above Ground |
|-----------|-----------------|---------------------------------|
| $\sqrt{}$ | Heating System: | Central                         |
| $\sqrt{}$ | Patio:          | Open Balcony                    |
| $\sqrt{}$ | Furnished:      | Furnished                       |