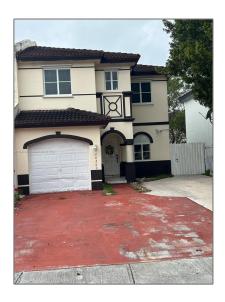

# Residential Lease For Rent

1,458 Sqft - 26260 SW 135th Pl # 26260, Homestead, Florida 33032

### Basic Details

| Property Type:  | Residential Lease |  |
|-----------------|-------------------|--|
| Listing Type:   | For Rent          |  |
| Listing ID:     | A11545925         |  |
| Price:          | \$2,300           |  |
| Bedrooms:       | 3                 |  |
| Bathrooms:      | 2                 |  |
| Square Footage: | 1,458 Sqft        |  |
| Year Built:     | 2007              |  |
| Lot Area:       | 3,000 Sqft        |  |

### Address Map

| Country: | US                |
|----------|-------------------|
| State:   | FL                |
| County:  | Miami-Dade County |
| City:    | Homestead         |
| Zipcode: | 33032             |

#### Features

√ Furnished:

Unfurnished

Street: **26260 SW 135th Pl** 

# 26260

Building Name: NARANJA

**GARDENS** 

Floor Number: **0** 

Longitude: **W81° 35' 18.5''** 

Latitude: **N25° 31' 23.2''** 