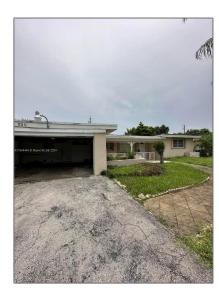

# Residential For Sale

1,943 Sqft - 530 SW 38th Ave, Fort Lauderdale, Florida 33312

### Basic Details

| Property Type:  | Residential |  |
|-----------------|-------------|--|
| Listing Type:   | For Sale    |  |
| Listing ID:     | A11544440   |  |
| Price:          | \$215,000   |  |
| Bedrooms:       | 3           |  |
| Bathrooms:      | 2           |  |
| Square Footage: | 1,943 Sqft  |  |
| Year Built:     | 1957        |  |
| Lot Area:       | 7,506 Sqft  |  |