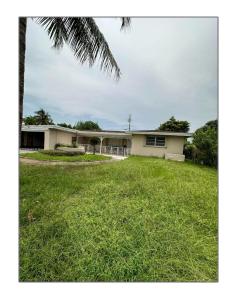

# Residential For Sale

1,943 Sqft - 530 SW 38th Ave, Fort Lauderdale, Florida 33312

### Basic Details

| Property Type:  | Residential |  |
|-----------------|-------------|--|
| Listing Type:   | For Sale    |  |
| Listing ID:     | A11544440   |  |
| Price:          | \$215,000   |  |
| Bedrooms:       | 3           |  |
| Bathrooms:      | 2           |  |
| Square Footage: | 1,943 Sqft  |  |
| Year Built:     | 1957        |  |
| Lot Area:       | 7,506 Sqft  |  |