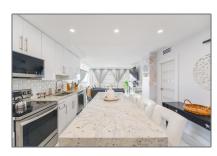

#### Basic Details

| Property Type:  | <b>Residential Lease</b> |  |
|-----------------|--------------------------|--|
| Listing Type:   | For Rent                 |  |
| Listing ID:     | A11545648                |  |
| Price:          | \$4,250                  |  |
| Bedrooms:       | 1                        |  |
| Bathrooms:      | 1                        |  |
| Half Bathrooms: | 1                        |  |
| Square Footage: | 870 Sqft                 |  |
| Year Built:     | 1971                     |  |

#### Features

| $\sqrt{}$ | Swimming Pool:  | Above Ground                                 |
|-----------|-----------------|----------------------------------------------|
| $\sqrt{}$ | Cooling System: | Central Air                                  |
| $\sqrt{}$ | View:           | Ocean                                        |
| $\sqrt{}$ | Pet Allowed:    | Restrictions Or Possible<br>Restrictions, No |
| $\sqrt{}$ | Patio:          | Open Balcony                                 |
| $\sqrt{}$ | Furnished:      | Furnished                                    |