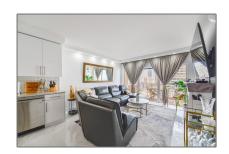

#### Basic Details

| Property Type:  | <b>Residential Lease</b> |  |
|-----------------|--------------------------|--|
| Listing Type:   | For Rent                 |  |
| Listing ID:     | A11545648                |  |
| Price:          | \$4,250                  |  |
| Bedrooms:       | 1                        |  |
| Bathrooms:      | 1                        |  |
| Half Bathrooms: | 1                        |  |
| Square Footage: | 870 Sqft                 |  |
| Year Built:     | 1971                     |  |

#### Features

| $\sqrt{}$ | Swimming Pool:  | Above Ground                                 |
|-----------|-----------------|----------------------------------------------|
| $\sqrt{}$ | Cooling System: | Central Air                                  |
| $\sqrt{}$ | View:           | Ocean                                        |
| $\sqrt{}$ | Pet Allowed:    | Restrictions Or Possible<br>Restrictions, No |
| $\sqrt{}$ | Patio:          | Open Balcony                                 |
| $\sqrt{}$ | Furnished:      | Furnished                                    |