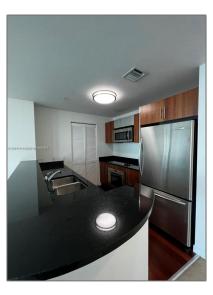

# **Residential Lease For Rent**

1,005 Sqft - 300 S Biscayne Blvd # 1606, Miami, Florida 33131

### Basic **Details**

| Property Type:  | <b>Residential Lease</b> |  |
|-----------------|--------------------------|--|
| Listing Type:   | For Rent                 |  |
| Listing ID:     | A11534744                |  |
| Price:          | \$3,900                  |  |
| Bedrooms:       | 2                        |  |
| Bathrooms:      | 2                        |  |
| Square Footage: | 1,005 Sqft               |  |
| Year Built:     | 2008                     |  |