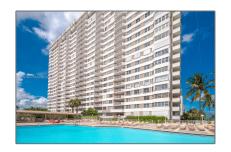

# Residential Lease For Rent

1,740 Sqft - 1980 S Ocean Dr, Hallandale Beach, Florida 33009

### Address Map

| Country:       | US                    |  |
|----------------|-----------------------|--|
| State:         | FL                    |  |
| County:        | <b>Broward County</b> |  |
| City:          | Hallandale Beach      |  |
| Zipcode:       | 33009                 |  |
| Street:        | 1980 S Ocean Dr       |  |
| Building Name: | HEMISPHERES<br>CONDO  |  |
| Floor Number:  | 0                     |  |

### Features

| $\sqrt{}$ | Swimming Pool: | In Ground |
|-----------|----------------|-----------|
| $\sqrt{}$ | Furnished:     | Furnished |

Longitude: **W81° 52' 50''** 

Latitude: **N25° 58' 45.4''** 