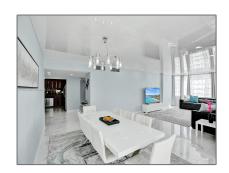

# Residential Lease For Rent

1,740 Sqft - 1980 S Ocean Dr, Hallandale Beach, Florida 33009

#### Basic Details

| Property Type:  | <b>Residential Lease</b> |  |
|-----------------|--------------------------|--|
| Listing Type:   | For Rent                 |  |
| Listing ID:     | A11544149                |  |
| Price:          | \$4,300                  |  |
| Bedrooms:       | 3                        |  |
| Bathrooms:      | 2                        |  |
| Half Bathrooms: | 1                        |  |
| Square Footage: | 1,740 Sqft               |  |
| Year Built:     | 1971                     |  |