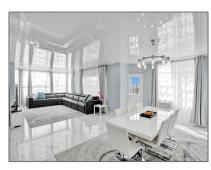

# Residential Lease For Rent

1,740 Sqft - 1980 S Ocean Dr, Hallandale Beach, Florida 33009

#### Basic Details

| Property Type:  | <b>Residential Lease</b> |  |
|-----------------|--------------------------|--|
| Listing Type:   | For Rent                 |  |
| Listing ID:     | A11544149                |  |
| Price:          | \$4,300                  |  |
| Bedrooms:       | 3                        |  |
| Bathrooms:      | 2                        |  |
| Half Bathrooms: | 1                        |  |
| Square Footage: | 1,740 Sqft               |  |
| Year Built:     | 1971                     |  |