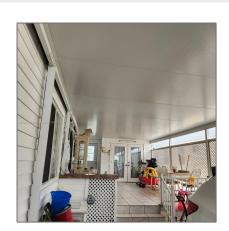

# Residential For Sale

1,570 Sqft - 222 S Lone Pine, Hallandale Beach, Florida 33009

### Basic Details

| Property Type:  | Residential |  |
|-----------------|-------------|--|
| Listing Type:   | For Sale    |  |
| Listing ID:     | A11545390   |  |
| Price:          | \$135,000   |  |
| Bedrooms:       | 3           |  |
| Bathrooms:      | 2           |  |
| Square Footage: | 1,570 Sqft  |  |
| Year Built:     | 1990        |  |
| Lot Area:       | 48,561 Sqft |  |