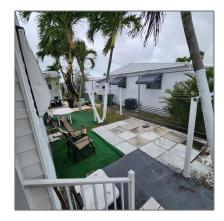

# Residential For Sale

1,570 Sqft - 222 S Lone Pine, Hallandale Beach, Florida 33009

### Basic Details

| Property Type:  | Residential |  |
|-----------------|-------------|--|
| Listing Type:   | For Sale    |  |
| Listing ID:     | A11545390   |  |
| Price:          | \$135,000   |  |
| Bedrooms:       | 3           |  |
| Bathrooms:      | 2           |  |
| Square Footage: | 1,570 Sqft  |  |
| Year Built:     | 1990        |  |
| Lot Area:       | 48,561 Sqft |  |