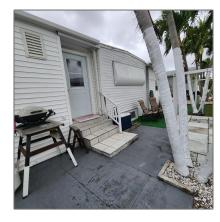

# Residential For Sale

1,570 Sqft - 222 S Lone Pine, Hallandale Beach, Florida 33009

### Basic Details

| Property Type:  | Residential |  |
|-----------------|-------------|--|
| Listing Type:   | For Sale    |  |
| Listing ID:     | A11545390   |  |
| Price:          | \$135,000   |  |
| Bedrooms:       | 3           |  |
| Bathrooms:      | 2           |  |
| Square Footage: | 1,570 Sqft  |  |
| Year Built:     | 1990        |  |
| Lot Area:       | 48,561 Sqft |  |