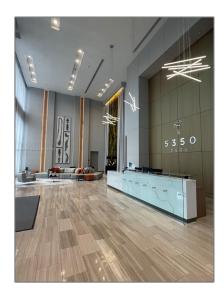

# Residential Lease For Rent

1,032 Sqft - 5350 NW 84th Ave # 1005, Doral, Florida 33166

#### Basic Details

| Property Type:  | <b>Residential Lease</b> |  |
|-----------------|--------------------------|--|
| Listing Type:   | For Rent                 |  |
| Listing ID:     | A11545001                |  |
| Price:          | \$3,600                  |  |
| Bedrooms:       | 2                        |  |
| Bathrooms:      | 2                        |  |
| Square Footage: | 1,032 Sqft               |  |
| Year Built:     | 2019                     |  |

Building Name: 5350 PARK CONDO

Floor Number: **0** 

Longitude: W81° 39' 54.5"

Latitude: **N25° 49' 14.2''** 