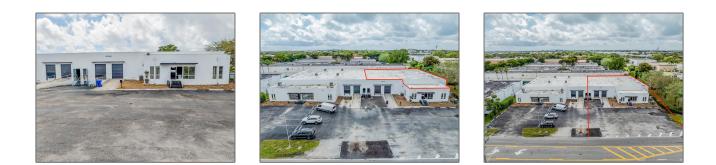

# Commercial Sale For Sale

- 3040 Gateway Dr, Pompano Beach, Florida 33069

### Address Map

| Country:       | US                    |  |
|----------------|-----------------------|--|
| State:         | FL                    |  |
| County:        | <b>Broward County</b> |  |
| City:          | Pompano Beach         |  |
| Zipcode:       | 33069                 |  |
| Street:        | 3040 Gateway Dr       |  |
| Building Name: | 3040 Gateway          |  |
| Floor Number:  | 0                     |  |
| Longitude:     | W81° 50' 6.3''        |  |
| Latitude:      | N26° 12' 44.4''       |  |