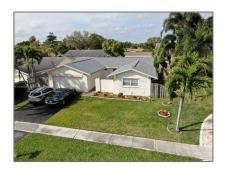

# Residential For Sale

1,791 Sqft - 9351 NW 35th Pl, Sunrise, Florida 33351  $\,$ 

#### Basic Details

| Property Type:  | Residential |  |
|-----------------|-------------|--|
| Listing Type:   | For Sale    |  |
| Listing ID:     | A11545236   |  |
| Price:          | \$585,000   |  |
| Bedrooms:       | 4           |  |
| Bathrooms:      | 2           |  |
| Square Footage: | 1,791 Sqft  |  |
| Year Built:     | 1974        |  |
| Lot Area:       | 5,998 Sqft  |  |

### Address Map

| Country:       | US                    |  |
|----------------|-----------------------|--|
| State:         | FL                    |  |
| County:        | <b>Broward County</b> |  |
| City:          | Sunrise               |  |
| Zipcode:       | 33351                 |  |
| Street:        | 9351 NW 35th Pl       |  |
| Building Name: | WELLEBY UNIT 2        |  |
| Floor Number:  | 0                     |  |
| Longitude:     | W81° 43' 30.7"        |  |
|                |                       |  |