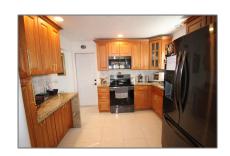

#### Basic Details

| Property Type:  | Residential |  |
|-----------------|-------------|--|
| Listing Type:   | For Sale    |  |
| Listing ID:     | A11545236   |  |
| Price:          | \$585,000   |  |
| Bedrooms:       | 4           |  |
| Bathrooms:      | 2           |  |
| Square Footage: | 1,791 Sqft  |  |
| Year Built:     | 1974        |  |
| Lot Area:       | 5,998 Sqft  |  |

#### Features

| √ Heating System: | Central                        |
|-------------------|--------------------------------|
| √ Cooling System: | Central Air, Ceiling<br>Fan(s) |
| √ Fence:          | Fenced                         |
| √ View:           | Garden                         |
| √ Pet Allowed:    | Dogs Ok                        |
| √ Patio:          | Patio                          |
| √ Furnished:      | Unfurnished                    |
|                   |                                |