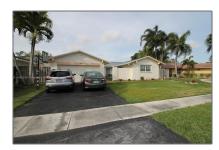

# Residential For Sale

1,791 Sqft - 9351 NW 35th Pl, Sunrise, Florida 33351  $\,$ 

#### Basic Details

| Property Type:  | Residential |  |
|-----------------|-------------|--|
| Listing Type:   | For Sale    |  |
| Listing ID:     | A11545236   |  |
| Price:          | \$585,000   |  |
| Bedrooms:       | 4           |  |
| Bathrooms:      | 2           |  |
| Square Footage: | 1,791 Sqft  |  |
| Year Built:     | 1974        |  |
| Lot Area:       | 5,998 Sqft  |  |

### Address Map

| Country:       | US                    |  |
|----------------|-----------------------|--|
| State:         | FL                    |  |
| County:        | <b>Broward County</b> |  |
| City:          | Sunrise               |  |
| Zipcode:       | 33351                 |  |
| Street:        | 9351 NW 35th Pl       |  |
| Building Name: | WELLEBY UNIT 2        |  |
| Floor Number:  | 0                     |  |
| Longitude:     | W81° 43' 30.7"        |  |
|                |                       |  |