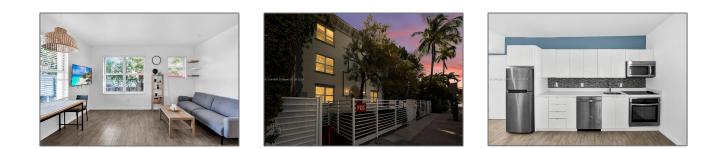

# **Residential Lease For Rent**

561 Sqft - 1611 Meridian Ave # 108, Miami Beach, Florida 33139

#### Basic **Details**

| Property Type:  | <b>Residential Lease</b> |  |
|-----------------|--------------------------|--|
| Listing Type:   | For Rent                 |  |
| Listing ID:     | A11544566                |  |
| Price:          | \$2,300                  |  |
| Bedrooms:       | 1                        |  |
| Bathrooms:      | 1                        |  |
| Square Footage: | 561 Sqft                 |  |
| Year Built:     | 1925                     |  |