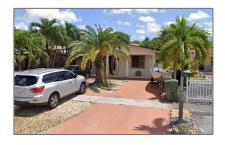

# Residential Lease For Rent

1,776 Sqft - 42 E 58th St, Hialeah, Florida 33013

### **Basic Details**

Property Type: **Residential Lease** Listing Type: For Rent Listing ID: A11541811 \$3,500 Price: 3 Bedrooms: Bathrooms: 2 Square Footage: 1,776 Sqft Year Built: **1972** 5,400 Sqft Lot Area:

### Address Map

| Country:       | US                    |  |
|----------------|-----------------------|--|
| State:         | FL                    |  |
| County:        | Miami-Dade County     |  |
| City:          | Hialeah               |  |
| Zipcode:       | 33013                 |  |
| Street:        | 42 E 58th St          |  |
| Building Name: | PALM AVE<br>HIGHLANDS |  |
| Floor Number:  | 0                     |  |
| Longitude:     | W81° 43' 3.7''        |  |