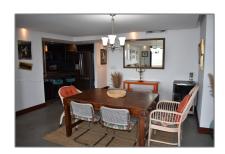

#### Basic Details

| Property Type:  | <b>Residential Lease</b> |  |
|-----------------|--------------------------|--|
| Listing Type:   | For Rent                 |  |
| Listing ID:     | A11538057                |  |
| Price:          | \$2,690                  |  |
| Bedrooms:       | 2                        |  |
| Bathrooms:      | 2                        |  |
| Square Footage: | 1,280 Sqft               |  |
| Year Built:     | 1980                     |  |
|                 |                          |  |

### Features

| √ Swimming Pool:  | Community                                    |
|-------------------|----------------------------------------------|
| √ Heating System: | Central, Electric                            |
| ✓ Cooling System: | Central Air, Electric                        |
| √ View:           | Intracoastal View,<br>Garden, Other, Canal   |
| √ Pet Allowed:    | Restrictions Or Possible<br>Restrictions, No |
| √ Patio:          | Open Balcony                                 |
| √ Furnished:      | Furnished                                    |