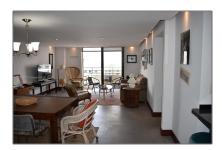

#### Basic Details

| Property Type:  | <b>Residential Lease</b> |  |
|-----------------|--------------------------|--|
| Listing Type:   | For Rent                 |  |
| Listing ID:     | A11538057                |  |
| Price:          | \$2,690                  |  |
| Bedrooms:       | 2                        |  |
| Bathrooms:      | 2                        |  |
| Square Footage: | 1,280 Sqft               |  |
| Year Built:     | 1980                     |  |
|                 |                          |  |

### Features

| √ Swimming Pool:  | Community                                    |
|-------------------|----------------------------------------------|
| √ Heating System: | Central, Electric                            |
| ✓ Cooling System: | Central Air, Electric                        |
| √ View:           | Intracoastal View,<br>Garden, Other, Canal   |
| √ Pet Allowed:    | Restrictions Or Possible<br>Restrictions, No |
| √ Patio:          | Open Balcony                                 |
| √ Furnished:      | Furnished                                    |