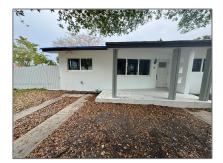

# Residential Lease For Rent

1,392 Sqft - 6331 NW 110th Ter # 1, Hialeah, Florida 33012

### Basic Details

| Property Type:  | Residential Lease |  |
|-----------------|-------------------|--|
| Listing Type:   | For Rent          |  |
| Listing ID:     | A11544290         |  |
| Price:          | \$3,200           |  |
| Bedrooms:       | 3                 |  |
| Bathrooms:      | 1                 |  |
| Square Footage: | 1,392 Sqft        |  |
| Year Built:     | 1955              |  |
| Lot Area:       | 8,331 Sqft        |  |