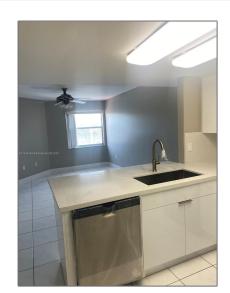

### Basic Details

| Property Type:  | Residential Lease |  |
|-----------------|-------------------|--|
| Listing Type:   | For Rent          |  |
| Listing ID:     | A11544384         |  |
| Price:          | \$2,890           |  |
| Bedrooms:       | 3                 |  |
| Bathrooms:      | 2                 |  |
| Square Footage: | 1,160 Sqft        |  |
| Year Built:     | 1995              |  |