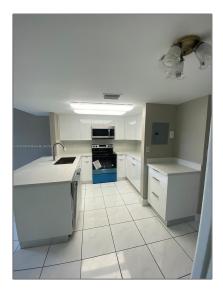

### Basic Details

| Property Type:  | Residential Lease |  |
|-----------------|-------------------|--|
| Listing Type:   | For Rent          |  |
| Listing ID:     | A11544384         |  |
| Price:          | \$2,890           |  |
| Bedrooms:       | 3                 |  |
| Bathrooms:      | 2                 |  |
| Square Footage: | 1,160 Sqft        |  |
| Year Built:     | 1995              |  |