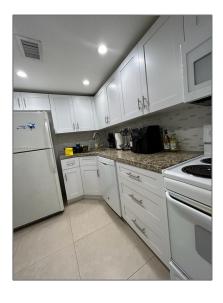

### Basic Details

| Property Type:  | <b>Residential Lease</b> |  |
|-----------------|--------------------------|--|
| Listing Type:   | For Rent                 |  |
| Listing ID:     | A11544352                |  |
| Price:          | \$1,650                  |  |
| Bedrooms:       | 1                        |  |
| Bathrooms:      | 1                        |  |
| Half Bathrooms: | 1                        |  |
| Square Footage: | 800 Sqft                 |  |
| Year Built:     | 1973                     |  |

### Features

| √ Heating System: | Central, Electric     |
|-------------------|-----------------------|
| √ Cooling System: | Central Air, Electric |
| √ View:           | Other                 |
| √ Patio:          | Porch/balcony         |
| √ Furnished:      | Unfurnished           |