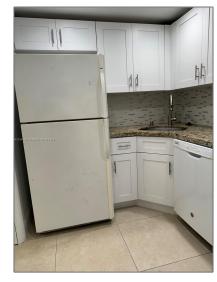

### Basic Details

| Property Type:  | <b>Residential Lease</b> |  |
|-----------------|--------------------------|--|
| Listing Type:   | For Rent                 |  |
| Listing ID:     | A11544352                |  |
| Price:          | \$1,650                  |  |
| Bedrooms:       | 1                        |  |
| Bathrooms:      | 1                        |  |
| Half Bathrooms: | 1                        |  |
| Square Footage: | 800 Sqft                 |  |
| Year Built:     | 1973                     |  |

### Features

| √ Heating System: | Central, Electric     |
|-------------------|-----------------------|
| √ Cooling System: | Central Air, Electric |
| √ View:           | Other                 |
| √ Patio:          | Porch/balcony         |
| √ Furnished:      | Unfurnished           |