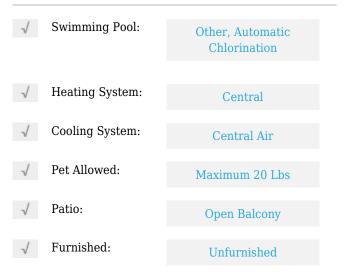

# **Residential Lease For Rent**

1,065 Sqft - 770 Claughton Island Dr # 2102, Miami, Florida 33131





#### **Basic Details**

| Property Type:  | <b>Residential Lease</b> |  |
|-----------------|--------------------------|--|
| Listing Type:   | For Rent                 |  |
| Listing ID:     | A11543049                |  |
| Price:          | \$3,975                  |  |
| Bedrooms:       | 2                        |  |
| Bathrooms:      | 2                        |  |
| Square Footage: | 1,065 Sqft               |  |
| Year Built:     | 1990                     |  |

#### Features



### Address Map

| Country:       | US                                |  |
|----------------|-----------------------------------|--|
| State:         | FL                                |  |
| County:        | Miami-Dade County                 |  |
| City:          | Miami                             |  |
| Zipcode:       | 33131                             |  |
| Street:        | 770 Claughton<br>Island Dr # 2102 |  |
| Building Name: | ISOLA CONDO                       |  |
| Floor Number:  | 0                                 |  |
| Longitude:     | W81° 48' 57.1''                   |  |
| Latitude:      | N25° 45' 58''                     |  |

## Agent Info



Daniel Lombardi ☎ (305) 695-1600 ☎ (786) 525-6127 ᢂ daniel@lomardiproperties.com