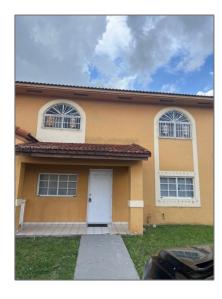

# Residential For Sale

1,150 Sqft - 7634 W 34th Ln # 102, Hialeah, Florida 33018

### Basic Details

| Property Type:  | Residential |  |
|-----------------|-------------|--|
| Listing Type:   | For Sale    |  |
| Listing ID:     | A11544270   |  |
| Price:          | \$345,000   |  |
| Bedrooms:       | 2           |  |
| Bathrooms:      | 2           |  |
| Square Footage: | 1,150 Sqft  |  |
| Year Built:     | 1994        |  |

# Address Map

| Country: | US                |  |
|----------|-------------------|--|
| State:   | FL                |  |
| County:  | Miami-Dade County |  |
| City:    | Hialeah           |  |
| Zipcode: | 33018             |  |
| Street:  | 7634 W 34th Ln #  |  |
|          | 102               |  |