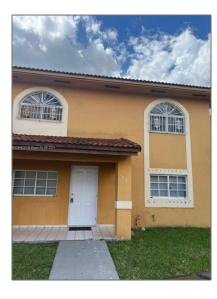

# Residential For Sale

1,150 Sqft - 7634 W 34th Ln # 102, Hialeah, Florida 33018

### Basic Details

| Property Type:  | Residential |  |
|-----------------|-------------|--|
| Listing Type:   | For Sale    |  |
| Listing ID:     | A11544270   |  |
| Price:          | \$345,000   |  |
| Bedrooms:       | 2           |  |
| Bathrooms:      | 2           |  |
| Square Footage: | 1,150 Sqft  |  |
| Year Built:     | 1994        |  |

# Address Map

| Country: | US                |  |
|----------|-------------------|--|
| State:   | FL                |  |
| County:  | Miami-Dade County |  |
| City:    | Hialeah           |  |
| Zipcode: | 33018             |  |
| Street:  | 7634 W 34th Ln #  |  |
|          | 102               |  |