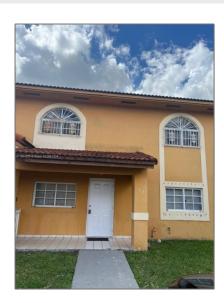

# Residential For Sale

1,150 Sqft - 7634 W 34th Ln # 102, Hialeah, Florida 33018

### Basic Details

| Property Type:  | Residential |  |
|-----------------|-------------|--|
| Listing Type:   | For Sale    |  |
| Listing ID:     | A11544270   |  |
| Price:          | \$345,000   |  |
| Bedrooms:       | 2           |  |
| Bathrooms:      | 2           |  |
| Square Footage: | 1,150 Sqft  |  |
| Year Built:     | 1994        |  |

# Address Map

| Country: | US                |  |
|----------|-------------------|--|
| State:   | FL                |  |
| County:  | Miami-Dade County |  |
| City:    | Hialeah           |  |
| Zipcode: | 33018             |  |
| Street:  | 7634 W 34th Ln #  |  |
|          | 102               |  |