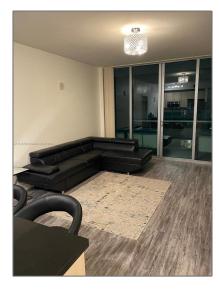

### Basic Details

| Property Type:  | Residential Lease |  |
|-----------------|-------------------|--|
| Listing Type:   | For Rent          |  |
| Listing ID:     | A11543768         |  |
| Price:          | \$4,900           |  |
| Bedrooms:       | 2                 |  |
| Bathrooms:      | 2                 |  |
| Square Footage: | 1,012 Sqft        |  |
| Year Built:     | 2008              |  |

#### Features

| $\sqrt{}$ | Swimming Pool:  | Community, Hot Tub,<br>Above Ground |
|-----------|-----------------|-------------------------------------|
| $\sqrt{}$ | Heating System: | Central                             |
| $\sqrt{}$ | Cooling System: | Central Air                         |
| $\sqrt{}$ | Furnished:      | Furnished                           |
|           |                 |                                     |