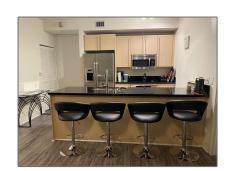

### Basic Details

| Property Type:  | Residential Lease |  |
|-----------------|-------------------|--|
| Listing Type:   | For Rent          |  |
| Listing ID:     | A11543768         |  |
| Price:          | \$4,900           |  |
| Bedrooms:       | 2                 |  |
| Bathrooms:      | 2                 |  |
| Square Footage: | 1,012 Sqft        |  |
| Year Built:     | 2008              |  |

#### Features

| $\sqrt{}$ | Swimming Pool:  | Community, Hot Tub,<br>Above Ground |
|-----------|-----------------|-------------------------------------|
| $\sqrt{}$ | Heating System: | Central                             |
| $\sqrt{}$ | Cooling System: | Central Air                         |
| $\sqrt{}$ | Furnished:      | Furnished                           |
|           |                 |                                     |