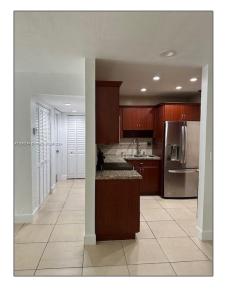

# Residential Lease For Rent

760 Sqft - 9405 SW 76 # Y12, Miami, Florida 33173

### Basic Details

| Property Type:  | <b>Residential Lease</b> |  |
|-----------------|--------------------------|--|
| Listing Type:   | For Rent                 |  |
| Listing ID:     | A11543144                |  |
| Price:          | \$2,000                  |  |
| Bedrooms:       | 1                        |  |
| Bathrooms:      | 1                        |  |
| Square Footage: | 760 Sqft                 |  |
| Year Built:     | 1969                     |  |