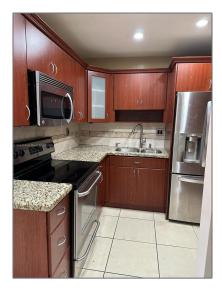

# Residential Lease For Rent

760 Sqft - 9405 SW 76 # Y12, Miami, Florida 33173

### Basic Details

| Property Type:  | <b>Residential Lease</b> |  |
|-----------------|--------------------------|--|
| Listing Type:   | For Rent                 |  |
| Listing ID:     | A11543144                |  |
| Price:          | \$2,000                  |  |
| Bedrooms:       | 1                        |  |
| Bathrooms:      | 1                        |  |
| Square Footage: | 760 Sqft                 |  |
| Year Built:     | 1969                     |  |