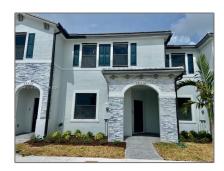

# Residential Lease For Rent

1,668 Sqft - 28616 SW 133 Court # 28616, Homestead, Florida 33033

### **Basic Details**

Property Type: **Residential Lease** Listing Type: **For Rent** Listing ID: A11544110 Price: \$2,550 Bedrooms: 3 2 Bathrooms: Half Bathrooms: 1 Square Footage: 1,668 Sqft

### Address Map

| Country:       | US                            |  |
|----------------|-------------------------------|--|
| State:         | FL                            |  |
| County:        | Miami-Dade County             |  |
| City:          | Homestead                     |  |
| Zipcode:       | 33033                         |  |
| Street:        | 28616 SW 133<br>Court # 28616 |  |
| Building Name: | PINE VISTA AT<br>LENNAR       |  |
| Floor Number:  | 0                             |  |
| Longitude:     | W81° 35' 28.8''               |  |