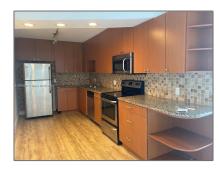

# Residential Lease For Rent

822 Sqft - 4222 Inverrary Blvd # 4705, Lauderhill, Florida 33319

### **Basic Details**

Property Type: **Residential Lease** Listing Type: **For Rent** Listing ID: A11529797 \$1,600 Price: Bedrooms: 1 1 Bathrooms: Square Footage: 822 Sqft Year Built: 1985

| Address Map    |                               |  |
|----------------|-------------------------------|--|
| Country:       | US                            |  |
| State:         | FL                            |  |
| County:        | <b>Broward County</b>         |  |
| City:          | Lauderhill                    |  |
| Zipcode:       | 33319                         |  |
| Street:        | 4222 Inverrary Blvd<br># 4705 |  |
| Building Name: | INVERRARY<br>GARDENS I CONDO  |  |
| Floor Number:  | 0                             |  |
| Longitude:     | W81° 45' 46.3"                |  |