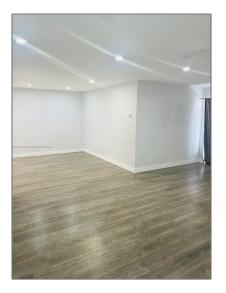

### **Basic Details**

| Property Type:  | <b>Residential Lease</b> |  |
|-----------------|--------------------------|--|
| Listing Type:   | For Rent                 |  |
| Listing ID:     | A11543703                |  |
| Price:          | \$3,950                  |  |
| Bedrooms:       | 4                        |  |
| Bathrooms:      | 2                        |  |
| Square Footage: | 1,580 Sqft               |  |
| Year Built:     | 1971                     |  |
| Lot Area:       | 6,012 Sqft               |  |