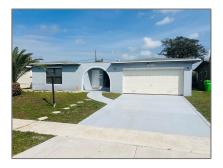

# **Residential Lease For Rent**

1,580 Sqft - 8401 NW 20th Court, Sunrise, Florida 33322

### **Basic Details**

| Property Type:  | <b>Residential Lease</b> |  |
|-----------------|--------------------------|--|
| Listing Type:   | For Rent                 |  |
| Listing ID:     | A11543703                |  |
| Price:          | \$3,950                  |  |
| Bedrooms:       | 4                        |  |
| Bathrooms:      | 2                        |  |
| Square Footage: | 1,580 Sqft               |  |
| Year Built:     | 1971                     |  |
| Lot Area:       | 6,012 Sqft               |  |