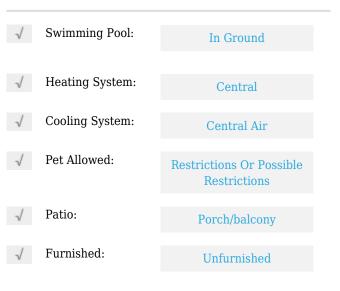

# **Residential Lease For Rent**

1,580 Sqft - 8401 NW 20th Court, Sunrise, Florida 33322









### **Basic Details**

| Property Type:  | <b>Residential Lease</b> |  |
|-----------------|--------------------------|--|
| Listing Type:   | For Rent                 |  |
| Listing ID:     | A11543703                |  |
| Price:          | \$3,950                  |  |
| Bedrooms:       | 4                        |  |
| Bathrooms:      | 2                        |  |
| Square Footage: | 1,580 Sqft               |  |
| Year Built:     | 1971                     |  |
| Lot Area:       | 6,012 Sqft               |  |

#### Features



#### Address Map

| Country: | US                    |
|----------|-----------------------|
| State:   | FL                    |
| County:  | <b>Broward County</b> |
| City:    | Sunrise               |
| Zipcode: | 33322                 |

| Street:        | 8401 NW 20th<br>Court       |  |
|----------------|-----------------------------|--|
| Building Name: | SUNRISE GOLF<br>VILLAGE SEC |  |
| Floor Number:  | 0                           |  |
| Longitude:     | W81° 44' 20.7''             |  |
| Latitude:      | N26° 9' 2.5''               |  |

## Agent Info



Daniel Lombardi ☎ (305) 695-1600 ☎ (786) 525-6127 ᢂ daniel@lomardiproperties.com