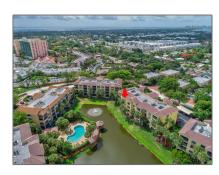

# Residential Lease For Rent

1,192 Sqft - 500 Uno Lago Dr # 404, Juno Beach, Florida 33408

## Address Map

| Address Map    |                          |
|----------------|--------------------------|
| Country:       | US                       |
| State:         | FL                       |
| County:        | Palm Beach County        |
| City:          | Juno Beach               |
| Zipcode:       | 33408                    |
| Street:        | 500 Uno Lago Dr #<br>404 |
| Building Name: | OCEAN TRACE<br>CONDO     |
| Floor Number:  | 0                        |
| Longitude:     | W81° 56' 19.3''          |