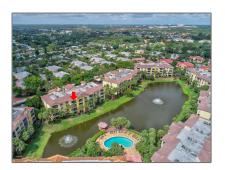

# Residential Lease For Rent

1,192 Sqft - 500 Uno Lago Dr # 404, Juno Beach, Florida 33408

## Address Map

| Address Map    |                          |
|----------------|--------------------------|
| Country:       | US                       |
| State:         | FL                       |
| County:        | Palm Beach County        |
| City:          | Juno Beach               |
| Zipcode:       | 33408                    |
| Street:        | 500 Uno Lago Dr #<br>404 |
| Building Name: | OCEAN TRACE<br>CONDO     |
| Floor Number:  | 0                        |
| Longitude:     | W81° 56' 19.3''          |