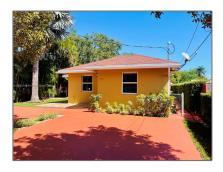

# Residential Lease For Rent

- 16925 SW 94Th Ct # 16925, Palmetto Bay, Florida 33157

#### **Basic Details**

Property Type: Residential Lease

Listing Type: For Rent

Listing ID: A11540148

Price: \$2,500

Bedrooms: 2

Bathrooms: 2

Lot Area: 3,125 Sqft

## Address Map

| Country:       | US                          |  |
|----------------|-----------------------------|--|
| State:         | FL                          |  |
| County:        | <b>Miami-Dade County</b>    |  |
| City:          | Palmetto Bay                |  |
| Zipcode:       | 33157                       |  |
| Street:        | 16925 SW 94Th Ct<br># 16925 |  |
| Building Name: | LINDLEY PERRINE<br>CENTER   |  |
| Floor Number:  | 0                           |  |
| Longitude:     | W81° 39' 15.6''             |  |
| Latitude:      | N25° 36' 46.3''             |  |