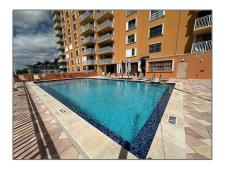

# **Residential For Sale**

1,190 Sqft - 2450 NE 135th St # 910, North Miami, Florida 33181

### **Basic Details**

| Property Type:  | Residential |  |
|-----------------|-------------|--|
| Listing Type:   | For Sale    |  |
| Listing ID:     | A11543318   |  |
| Price:          | \$289,000   |  |
| Bedrooms:       | 2           |  |
| Bathrooms:      | 2           |  |
| Square Footage: | 1,190 Sqft  |  |
| Year Built:     | 1972        |  |