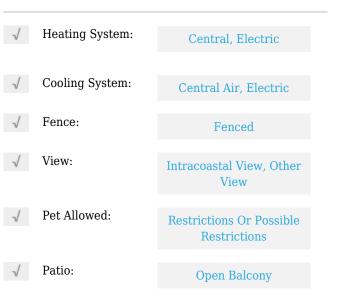

# **Residential For Sale**

1,190 Sqft - 2450 NE 135th St # 910, North Miami, Florida 33181









### **Basic Details**

| Property Type:  | Residential |  |
|-----------------|-------------|--|
| Listing Type:   | For Sale    |  |
| Listing ID:     | A11543318   |  |
| Price:          | \$289,000   |  |
| Bedrooms:       | 2           |  |
| Bathrooms:      | 2           |  |
| Square Footage: | 1,190 Sqft  |  |
| Year Built:     | 1972        |  |

#### Features



## Address Map

| Country: | US                 |
|----------|--------------------|
| State:   | FL                 |
| County:  | Miami-Dade County  |
| City:    | North Miami        |
| Zipcode: | 33181              |
| Street:  | 2450 NE 135th St # |

|                | 910             |  |
|----------------|-----------------|--|
| Building Name: | waterside       |  |
| Floor Number:  | 0               |  |
| Longitude:     | W81° 51' 2.3''  |  |
| Latitude:      | N25° 53' 59.8'' |  |

# Agent Info



Daniel Lombardi ☎ (305) 695-1600 ☎ (786) 525-6127 ᢂ daniel@lomardiproperties.com