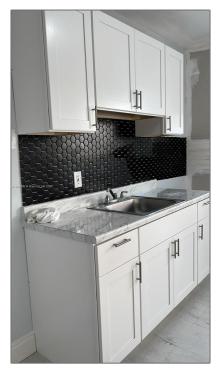

# **Residential Lease For Rent**

850 Sqft - 1250 NE 109th St # 1250, Miami, Florida 33161

#### **Basic Details**

| Property Type:  | <b>Residential Lease</b> |  |
|-----------------|--------------------------|--|
| Listing Type:   | For Rent                 |  |
| Listing ID:     | A11543180                |  |
| Price:          | \$2,100                  |  |
| Bedrooms:       | 2                        |  |
| Bathrooms:      | 1                        |  |
| Square Footage: | 850 Sqft                 |  |
| Year Built:     | 1957                     |  |
| Lot Area:       | 6,250 Sqft               |  |