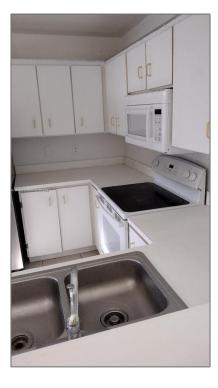

# Residential Lease For Rent

1,060 Sqft - 443 NE 210th Cir Ter # 202, Miami, Florida 33179

### Basic Details

| Property Type:  | <b>Residential Lease</b> |  |
|-----------------|--------------------------|--|
| Listing Type:   | For Rent                 |  |
| Listing ID:     | A11543046                |  |
| Price:          | \$2,150                  |  |
| Bedrooms:       | 2                        |  |
| Bathrooms:      | 2                        |  |
| Square Footage: | 1,060 Sqft               |  |
| Year Built:     | 1987                     |  |