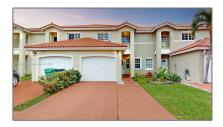

# Residential Lease For Rent

1,401 Sqft - 13940 SW 102nd Ln # 1, Miami, Florida 33186

#### Basic Details

| Property Type:  | <b>Residential Lease</b> |  |
|-----------------|--------------------------|--|
| Listing Type:   | For Rent                 |  |
| Listing ID:     | A11543034                |  |
| Price:          | \$3,000                  |  |
| Bedrooms:       | 3                        |  |
| Bathrooms:      | 2                        |  |
| Half Bathrooms: | 1                        |  |
| Square Footage: | 1,401 Sqft               |  |
| Year Built:     | 1990                     |  |
| Lot Area:       | 1,870 Sqft               |  |