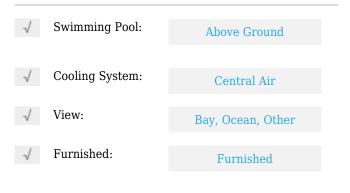

# **Residential Lease For Rent**

1,801 Sqft - 1435 Brickell Ave # 3307, Miami, Florida 33131









### **Basic Details**

| Property Type:  | <b>Residential Lease</b> |  |
|-----------------|--------------------------|--|
| Listing Type:   | For Rent                 |  |
| Listing ID:     | A11542993                |  |
| Price:          | \$15,500                 |  |
| Bedrooms:       | 2                        |  |
| Bathrooms:      | 2                        |  |
| Half Bathrooms: | 1                        |  |
| Square Footage: | 1,801 Sqft               |  |
| Year Built:     | 2003                     |  |

#### Features



#### Address Map

| Country: | US                |
|----------|-------------------|
| State:   | FL                |
| County:  | Miami-Dade County |
| City:    | Miami             |
| Zipcode: | 33131             |

| Street:        | 1435 Brickell Ave #<br>3307     |  |
|----------------|---------------------------------|--|
| Building Name: | MILLENNIUM<br>TOWER<br>CONDOMIN |  |
| Floor Number:  | 0                               |  |
| Longitude:     | W81° 48' 30.9''                 |  |
| Latitude:      | N25° 45' 31.3''                 |  |

## Agent Info



Daniel Lombardi ☎ (305) 695-1600 ☎ (786) 525-6127 ᢂ daniel@lomardiproperties.com