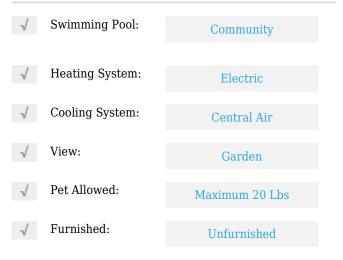

# **Residential Lease For Rent**

1,155 Sqft - 1931 Sabal Palm Dr#401, Davie, Florida 33324





#### **Basic Details**

| Property Type:  | <b>Residential Lease</b> |  |
|-----------------|--------------------------|--|
| Listing Type:   | For Rent                 |  |
| Listing ID:     | A11540621                |  |
| Price:          | \$2,700                  |  |
| Bedrooms:       | 3                        |  |
| Bathrooms:      | 2                        |  |
| Square Footage: | 1,155 Sqft               |  |
| Year Built:     | 1983                     |  |

#### Features



### Address Map

| Country:       | US                          |  |
|----------------|-----------------------------|--|
| State:         | FL                          |  |
| County:        | <b>Broward County</b>       |  |
| City:          | Davie                       |  |
| Zipcode:       | 33324                       |  |
| Street:        | 1931 Sabal Palm Dr<br># 401 |  |
| Building Name: | SABAL PALM<br>CONDO         |  |
| Floor Number:  | 0                           |  |
| Longitude:     | W81° 43' 29.9''             |  |

Latitude:

## Agent Info



Daniel Lombardi ☎ (305) 695-1600 ☎ (786) 525-6127 ᢂ daniel@lomardiproperties.com