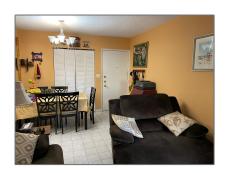

#### Basic Details

| Property Type:  | <b>Residential Lease</b> |  |
|-----------------|--------------------------|--|
| Listing Type:   | For Rent                 |  |
| Listing ID:     | A11542560                |  |
| Price:          | \$2,200                  |  |
| Bedrooms:       | 2                        |  |
| Bathrooms:      | 2                        |  |
| Square Footage: | 800 Sqft                 |  |
| Year Built:     | 1983                     |  |

#### Features

| √ Swimming Pool:  | Community      |
|-------------------|----------------|
| √ Heating System: | Central        |
| √ Cooling System: | Central Air    |
| √ Pet Allowed:    | Maximum 20 Lbs |
| √ Patio:          | Porch/balcony  |
| √ Furnished:      | Unfurnished    |
|                   |                |