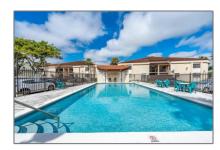

#### Features

| √ Swimming Pool:  | Community      |
|-------------------|----------------|
| √ Heating System: | Central        |
| √ Cooling System: | Central Air    |
| √ Pet Allowed:    | Maximum 20 Lbs |
| √ Patio:          | Porch/balcony  |
| √ Furnished:      | Unfurnished    |
|                   |                |