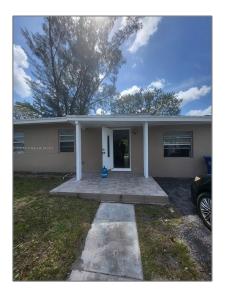

# **Residential Lease For Rent**

984 Sqft - 1402 NW 13th Ct **#** 1402, Fort Lauderdale, Florida 33311

### Basic **Details**

| Property Type:  | <b>Residential Lease</b> |  |
|-----------------|--------------------------|--|
| Listing Type:   | For Rent                 |  |
| Listing ID:     | A11542407                |  |
| Price:          | \$2,300                  |  |
| Bedrooms:       | 2                        |  |
| Bathrooms:      | 1                        |  |
| Square Footage: | 984 Sqft                 |  |
| Year Built:     | 1953                     |  |
| Lot Area:       | 6,855 Sqft               |  |

#### Address Map

| Country: | US                    |
|----------|-----------------------|
| State:   | FL                    |
| County:  | <b>Broward County</b> |
| City:    | Fort Lauderdale       |
| Zipcode: | 33311                 |

#### Features

 $\checkmark$  Furnished:

Unfurnished

| Street:        | 1402 NW 13th Ct #<br>1402    |  |
|----------------|------------------------------|--|
| Building Name: | LAUDERDALE<br>MANORS ADD REV |  |
| Floor Number:  | 0                            |  |
| Longitude:     | W81° 50' 20.6''              |  |
| Latitude:      | N26° 8' 27''                 |  |