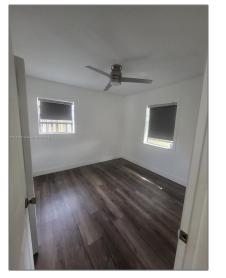

### Basic **Details**

| Property Type:  | <b>Residential Lease</b> |  |
|-----------------|--------------------------|--|
| Listing Type:   | For Rent                 |  |
| Listing ID:     | A11542407                |  |
| Price:          | \$2,300                  |  |
| Bedrooms:       | 2                        |  |
| Bathrooms:      | 1                        |  |
| Square Footage: | 984 Sqft                 |  |
| Year Built:     | 1953                     |  |
| Lot Area:       | 6,855 Sqft               |  |