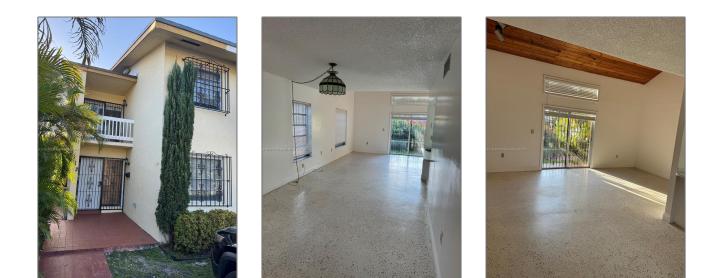

# **Residential Lease For Rent**

1,926 Sqft - 112 NW 32nd Pl # 112, Miami, Florida 33125

### Basic Details

| Property Type:  | <b>Residential Lease</b> |  |
|-----------------|--------------------------|--|
| Listing Type:   | For Rent                 |  |
| Listing ID:     | A11542875                |  |
| Price:          | \$3,000                  |  |
| Bedrooms:       | 3                        |  |
| Bathrooms:      | 3                        |  |
| Square Footage: | 1,926 Sqft               |  |
| Year Built:     | 1982                     |  |
| Lot Area:       | 4,950 Sqft               |  |

#### Address Map

| Country: | US                |
|----------|-------------------|
| State:   | FL                |
| County:  | Miami-Dade County |
| City:    | Miami             |
| Zipcode: | 33125             |

| Street:        | 112 NW 32nd Pl #<br>112      |  |
|----------------|------------------------------|--|
| Building Name: | TWELFTH ST<br>MANORS 1ST ADD |  |
| Floor Number:  | 0                            |  |
| Longitude:     | W81° 45' 2.6''               |  |
| Latitude:      | N25° 46' 25.8''              |  |