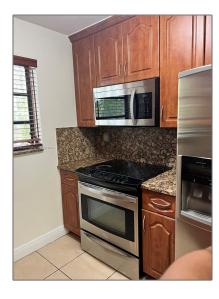

#### Features

| √ Swimming Pool:  | Community      |
|-------------------|----------------|
| √ Heating System: | Central        |
| √ Cooling System: | Central Air    |
| √ Pet Allowed:    | Maximum 20 Lbs |
| √ Furnished:      | Unfurnished    |