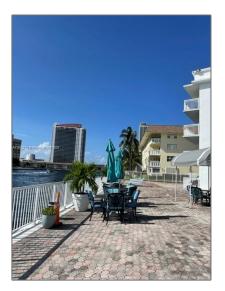

# **Residential Lease For Rent**

700 Sqft - 1913 S Ocean Dr # 122, Hallandale Beach, Florida 33009

### Basic **Details**

| Property Type:  | <b>Residential Lease</b> |  |
|-----------------|--------------------------|--|
| Listing Type:   | For Rent                 |  |
| Listing ID:     | A11542314                |  |
| Price:          | \$1,800                  |  |
| Bedrooms:       | 1                        |  |
| Bathrooms:      | 1                        |  |
| Square Footage: | 700 Sqft                 |  |
| Year Built:     | 1980                     |  |

#### Features

√ Swimming Pool:

 $\checkmark$  Furnished: