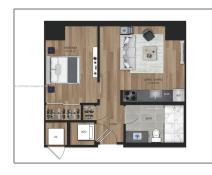

# Residential Lease For Rent

734~Sqft - 650~NE~2nd~Ave~#~2404,~Miami,~Florida <math display="inline">33132

#### Basic Details

Property Type: **Residential Lease** For Rent Listing Type: Listing ID: A11541854 Price: \$3,495 Bedrooms: 1 Bathrooms: 1 Square Footage: **734 Sqft** Lot Area: 14,490 Sqft

### Address Map

US Country: State:  $\mathbf{FL}$ County: **Miami-Dade County** City: Miami Zipcode: 33132 Street: 650 NE 2nd Ave # 2404 Building Name: **MIAMI** WORLDCENTER Floor Number: 0 W81° 48' 33.9" Longitude: