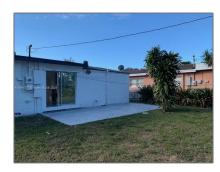

# Residential Lease For Rent

839 Sqft - 6437 SW 22nd St # 0, Miramar, Florida 33023

### Basic Details

| Property Type:  | <b>Residential Lease</b> |  |
|-----------------|--------------------------|--|
| Listing Type:   | For Rent                 |  |
| Listing ID:     | A11541757                |  |
| Price:          | \$2,350                  |  |
| Bedrooms:       | 3                        |  |
| Bathrooms:      | 1                        |  |
| Square Footage: | 839 Sqft                 |  |
| Year Built:     | 1956                     |  |
| Lot Area:       | 5,763 Sqft               |  |