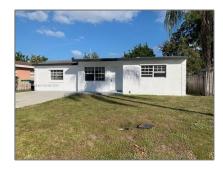

# Residential Lease For Rent

839 Sqft - 6437 SW 22nd St # 0, Miramar, Florida 33023

### Basic Details

| Property Type:  | <b>Residential Lease</b> |  |
|-----------------|--------------------------|--|
| Listing Type:   | For Rent                 |  |
| Listing ID:     | A11541757                |  |
| Price:          | \$2,350                  |  |
| Bedrooms:       | 3                        |  |
| Bathrooms:      | 1                        |  |
| Square Footage: | 839 Sqft                 |  |
| Year Built:     | 1956                     |  |
| Lot Area:       | 5,763 Sqft               |  |