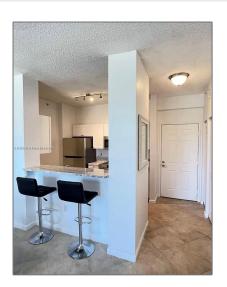

# Residential Lease For Rent

705 Sqft - 651 Okeechobee Blvd # 205, West Palm Beach, Florida 33401

#### Basic Details

| Property Type:  | <b>Residential Lease</b> |  |
|-----------------|--------------------------|--|
| Listing Type:   | For Rent                 |  |
| Listing ID:     | A11540965                |  |
| Price:          | \$2,300                  |  |
| Bedrooms:       | 1                        |  |
| Bathrooms:      | 1                        |  |
| Square Footage: | 705 Sqft                 |  |
| Year Built:     | 2001                     |  |