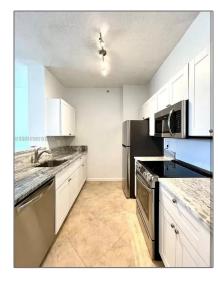

# Residential Lease For Rent

705 Sqft - 651 Okeechobee Blvd # 205, West Palm Beach, Florida 33401

#### Basic Details

| Property Type:  | <b>Residential Lease</b> |  |
|-----------------|--------------------------|--|
| Listing Type:   | For Rent                 |  |
| Listing ID:     | A11540965                |  |
| Price:          | \$2,300                  |  |
| Bedrooms:       | 1                        |  |
| Bathrooms:      | 1                        |  |
| Square Footage: | 705 Sqft                 |  |
| Year Built:     | 2001                     |  |