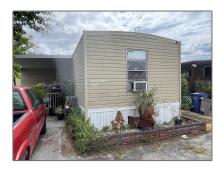

# Residential For Sale

2,000 Sqft - 12934 SW 252 Terr lot 609, Homestead, Florida 33032

### Basic Details

| Property Type:  | Residential    |  |
|-----------------|----------------|--|
| Listing Type:   | For Sale       |  |
| Listing ID:     | A11539471      |  |
| Price:          | \$80,000       |  |
| Bedrooms:       | 2              |  |
| Bathrooms:      | 2              |  |
| Square Footage: | 2,000 Sqft     |  |
| Year Built:     | 1984           |  |
| Lot Area:       | 1,152,860 Sqft |  |

## Address Map

| Country:       | US                           |  |
|----------------|------------------------------|--|
| State:         | FL                           |  |
| County:        | Miami-Dade County            |  |
| City:          | Homestead                    |  |
| Zipcode:       | 33032                        |  |
| Street:        | 12934 SW 252 Terr<br>lot 609 |  |
| Building Name: | mobile home park             |  |
| Floor Number:  | 0                            |  |