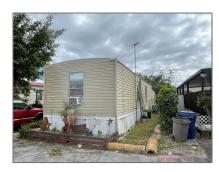

# Residential For Sale

2,000 Sqft - 12934 SW 252 Terr lot 609, Homestead, Florida 33032

### Basic Details

| Property Type:  | Residential    |  |
|-----------------|----------------|--|
| Listing Type:   | For Sale       |  |
| Listing ID:     | A11539471      |  |
| Price:          | \$80,000       |  |
| Bedrooms:       | 2              |  |
| Bathrooms:      | 2              |  |
| Square Footage: | 2,000 Sqft     |  |
| Year Built:     | 1984           |  |
| Lot Area:       | 1,152,860 Sqft |  |

## Address Map

| Country:       | US                           |  |
|----------------|------------------------------|--|
| State:         | FL                           |  |
| County:        | Miami-Dade County            |  |
| City:          | Homestead                    |  |
| Zipcode:       | 33032                        |  |
| Street:        | 12934 SW 252 Terr<br>lot 609 |  |
| Building Name: | mobile home park             |  |
| Floor Number:  | 0                            |  |