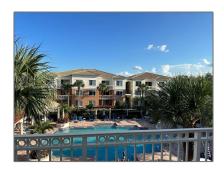

# Residential Lease For Rent

1,004 Sqft - 4306 E Myrtlewood Cir E # 306, Palm Beach Gardens, Florida 33418

### **Basic Details**

Property Type: **Residential Lease** Listing Type: **For Rent** Listing ID: A11539461 Price: \$2,200 Bedrooms: 2 Bathrooms: 2 Square Footage: 1,004 Sqft Year Built: 2004