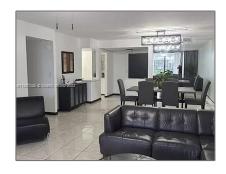

# Residential Lease For Rent

1,280 Sqft - 2500 Parkview Dr # 802, Hallandale Beach, Florida 33009

#### **Basic Details**

Property Type: **Residential Lease** Listing Type: **For Rent** Listing ID: A11537045 Price: \$2,900 2 Bedrooms: 2 Bathrooms: 1,280 Sqft Square Footage: Year Built: 1980

### **Features**

| √ Swimming Pool: | Community    |
|------------------|--------------|
| √ View:          | Other, Canal |
| √ Patio:         | Open Balcony |
| √ Furnished:     | Unfurnished  |