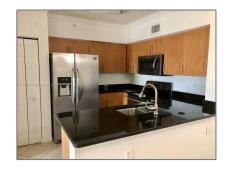

#### Basic Details

| Property Type:  | <b>Residential Lease</b> |  |
|-----------------|--------------------------|--|
| Listing Type:   | For Rent                 |  |
| Listing ID:     | A11538232                |  |
| Price:          | \$2,450                  |  |
| Bedrooms:       | 3                        |  |
| Bathrooms:      | 2                        |  |
| Square Footage: | 1,381 Sqft               |  |
| Year Built:     | 2006                     |  |

### Features

| √ Swimming Pool:  | Community             |
|-------------------|-----------------------|
| √ Heating System: | Central, Electric     |
| √ Cooling System: | Central Air, Electric |
| √ Furnished:      | Unfurnished           |