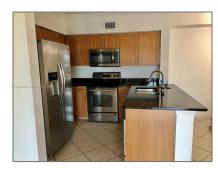

#### Basic Details

| Property Type:  | <b>Residential Lease</b> |  |
|-----------------|--------------------------|--|
| Listing Type:   | For Rent                 |  |
| Listing ID:     | A11538232                |  |
| Price:          | \$2,450                  |  |
| Bedrooms:       | 3                        |  |
| Bathrooms:      | 2                        |  |
| Square Footage: | 1,381 Sqft               |  |
| Year Built:     | 2006                     |  |

### Features

| √ Swimming Pool:  | Community             |
|-------------------|-----------------------|
| √ Heating System: | Central, Electric     |
| √ Cooling System: | Central Air, Electric |
| √ Furnished:      | Unfurnished           |