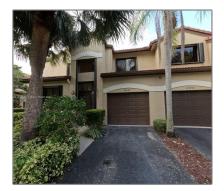

# **Residential Lease For Rent**

1,825 Sqft - 10557 NW 10th Ct # 140, Plantation, Florida 33322

#### Basic **Details**

| Property Type:  | <b>Residential Lease</b> |  |
|-----------------|--------------------------|--|
| Listing Type:   | For Rent                 |  |
| Listing ID:     | A11538287                |  |
| Price:          | \$3,350                  |  |
| Bedrooms:       | 3                        |  |
| Bathrooms:      | 2                        |  |
| Square Footage: | 1,825 Sqft               |  |
| Year Built:     | 1989                     |  |

### Address Map

| Country:       | US                        |  |
|----------------|---------------------------|--|
| State:         | FL                        |  |
| County:        | <b>Broward County</b>     |  |
| City:          | Plantation                |  |
| Zipcode:       | 33322                     |  |
| Street:        | 10557 NW 10th Ct<br># 140 |  |
| Building Name: | BRIDGEWATER<br>CONDO      |  |
| Floor Number:  | 0                         |  |