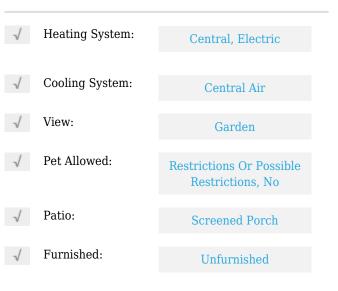

# **Residential Lease For Rent**

676 Sqft - 16800 NE 15th Ave # 108, North Miami Beach, Florida 33162









### **Basic Details**

| Property Type:  | <b>Residential Lease</b> |  |
|-----------------|--------------------------|--|
| Listing Type:   | For Rent                 |  |
| Listing ID:     | A11538205                |  |
| Price:          | \$1,650                  |  |
| Bedrooms:       | 1                        |  |
| Bathrooms:      | 1                        |  |
| Square Footage: | 676 Sqft                 |  |
| Year Built:     | 1965                     |  |

#### Features



## Address Map

| Country: | US                |
|----------|-------------------|
| State:   | FL                |
| County:  | Miami-Dade County |
| City:    | North Miami Beach |
| Zipcode: | 33162             |
| Street:  | 16800 NE 15th Ave |
|          | # 108             |
|          |                   |

| Building Name: | FOUNTAINVIEW<br>CONDO NO 5 |  |
|----------------|----------------------------|--|
| Floor Number:  | 0                          |  |
| Longitude:     | W81° 49' 45.3''            |  |
| Latitude:      | N25° 55' 49.8''            |  |

# Agent Info



Daniel Lombardi ☎ (305) 695-1600 ☎ (786) 525-6127 ᢂ daniel@lomardiproperties.com