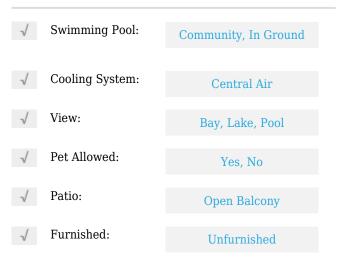

# **Residential Lease For Rent**

825 Sqft - 1300 NE Miami Gardens Dr # 509E, Miami, Florida 33179









## **Basic Details**

| Property Type:  | <b>Residential Lease</b> |  |
|-----------------|--------------------------|--|
| Listing Type:   | For Rent                 |  |
| Listing ID:     | A11537893                |  |
| Price:          | \$1,550                  |  |
| Bedrooms:       | 1                        |  |
| Bathrooms:      | 1                        |  |
| Square Footage: | 825 Sqft                 |  |
| Year Built:     | 1975                     |  |

#### Features



## Address Map

|          |                                    | _ |
|----------|------------------------------------|---|
| Country: | US                                 |   |
| State:   | FL                                 |   |
| County:  | Miami-Dade County                  |   |
| City:    | Miami                              |   |
| Zipcode: | 33179                              |   |
| Street:  | 1300 NE Miami<br>Gardens Dr # 509E |   |

| Building Name: | WILSHIRE CONDO  |
|----------------|-----------------|
| Floor Number:  | 0               |
| Longitude:     | W81° 49' 28.2'' |
| Latitude:      | N25° 56' 40.4'' |

# Agent Info



Daniel Lombardi ☎ (305) 695-1600 ☎ (786) 525-6127 ᢂ daniel@lomardiproperties.com