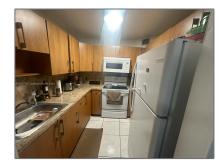

# Residential For Sale

760 Sqft - 6620 W 2nd Ct # 102, Hialeah, Florida 33012

### Basic Details

| Property Type:  | Residential |  |
|-----------------|-------------|--|
| Listing Type:   | For Sale    |  |
| Listing ID:     | A11537147   |  |
| Price:          | \$265,000   |  |
| Bedrooms:       | 2           |  |
| Bathrooms:      | 1           |  |
| Half Bathrooms: | 1           |  |
| Square Footage: | 760 Sqft    |  |
| Year Built:     | 1972        |  |