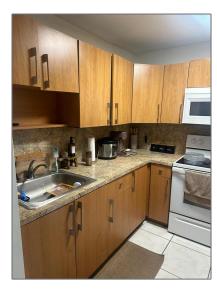

# Residential For Sale

760 Sqft - 6620 W 2nd Ct # 102, Hialeah, Florida 33012

### Basic Details

| Property Type:  | Residential |  |
|-----------------|-------------|--|
| Listing Type:   | For Sale    |  |
| Listing ID:     | A11537147   |  |
| Price:          | \$265,000   |  |
| Bedrooms:       | 2           |  |
| Bathrooms:      | 1           |  |
| Half Bathrooms: | 1           |  |
| Square Footage: | 760 Sqft    |  |
| Year Built:     | 1972        |  |