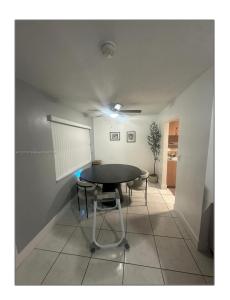

# Residential For Sale

760 Sqft - 6620 W 2nd Ct # 102, Hialeah, Florida 33012

### Basic Details

| Property Type:  | Residential |  |
|-----------------|-------------|--|
| Listing Type:   | For Sale    |  |
| Listing ID:     | A11537147   |  |
| Price:          | \$265,000   |  |
| Bedrooms:       | 2           |  |
| Bathrooms:      | 1           |  |
| Half Bathrooms: | 1           |  |
| Square Footage: | 760 Sqft    |  |
| Year Built:     | 1972        |  |